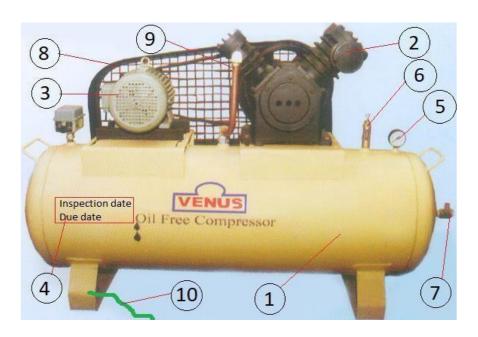

| Equi                                                                                               | Equipment Name & Number: AIR COMPRESSOR                                               |   |        |         |  |  |  |
|----------------------------------------------------------------------------------------------------|---------------------------------------------------------------------------------------|---|--------|---------|--|--|--|
| <b>Note:</b> Please write Yes or No in the given box and if some comments write in remarks column. |                                                                                       |   |        |         |  |  |  |
| SN.                                                                                                | Description                                                                           |   | Yes/No | Remarks |  |  |  |
| 1.                                                                                                 | Physical condition of compressor tank should be good and certified by TPI.            |   |        |         |  |  |  |
| 2.                                                                                                 | Piston should be in good condition.                                                   |   |        |         |  |  |  |
| 3.                                                                                                 | Motor should be in good and working condition.                                        |   |        |         |  |  |  |
| 4.                                                                                                 | Inspection date and due date should be clearly marked.                                |   |        |         |  |  |  |
| 5.                                                                                                 | Pressure gauge should be in working state and free from defects.                      |   |        |         |  |  |  |
| 6.                                                                                                 | Safety valve should be calibrated at regular interval.                                | # |        |         |  |  |  |
| 7.                                                                                                 | Any other valve should be free from defects and in working condition.                 | # |        |         |  |  |  |
| 8.                                                                                                 | Rotating part should be covered with fixed guard.                                     | # |        |         |  |  |  |
| 9.                                                                                                 | All joints should be properly tightened.                                              | # |        |         |  |  |  |
| 10.                                                                                                | Compressor should be grounded as per IS 3043:1987.                                    | # |        |         |  |  |  |
| 11.                                                                                                | Power cable should be free from defects and connection taken through industrial plug. |   |        |         |  |  |  |
| 12.                                                                                                | Whip arrestor is in good condition.                                                   | # |        |         |  |  |  |
| 13.                                                                                                | Work carried out by competent person with TPC                                         |   |        |         |  |  |  |